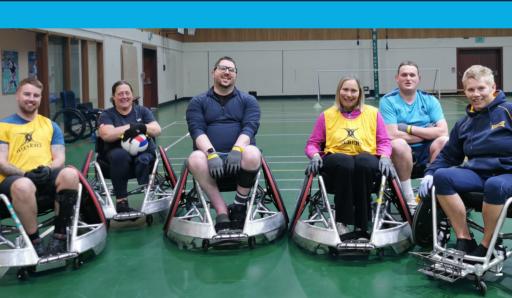

### **FACILITIES**

WE CONTINUE TO PROVIDE A RANGE OF EQUIPMENT AND FACILITIES THAT MAXIMISE BOTH THE SAFETY AND EXPERIENCE OF ALL OUR PARTICIPANTS.

WE UTILISE SPECIALIST EQUIPMENT, LIKE OUR WHEELCHAIR RUGBY CHAIRS FOR PEOPLE WITH PHYSICAL DISABILITIES.

66

MY EXPERIENCE OF BEING A NEW WHEELCHAIR RUGBY PLAYER
HAS BEEN AMAZING AND LOTS OF FUN. I HAD A
MISCONCEPTION THAT IT WAS A VERY PHYSICALLY
DEMANDING SPORT THAT I WOULD FIND TOO DIFFICULT.
HOWEVER, FROM THE MOMENT I ATTENDED THE FIRST RUGBY
SESSION, I KNEW THAT I WANTED TO GIVE IT A TRY, JOIN IN
WITH THE FUN AND SEE IF I COULD PLAY COMPETITIVELY.
JOINING THE TEAM AS A NEW PLAYER HAS LITERALLY BEEN A
GAME-CHANGER FOR ME. I NEVER THOUGHT I WOULD EVER BE
ABLE FIND AN ACTIVE AND ACCESSIBLE TEAM SPORT WITH MY
MOBILITY PROBLEMS.

MOBILITY PROBLEMS.

I WAS INSTANTLY CAPTIVATED BY THE SKILLS DISPLAYED AND TACTICAL ELEMENTS TO THE GAME. I RECEIVED A WARM WELCOME FROM THE COACHES AND EXISTING MEMBERS. THEY WERE SUPPORTIVE AND EAGER TO HELP ME LEARN THE ROPES. JOINING THE TEAM NOT ONLY PROVIDES ME WITH AN OPPORTUNITY TO LEARN FROM EXPERIENCED PLAYERS BUT ALSO GIVES ME A SENSE OF BELONGING AND CAMARADERIE. I HAVE MADE SOME WONDERFUL NEW FRIENDS. I AM SO GRATEFUL TO HAVE FINALLY FOUND A SPORT THAT BRINGS BACK THE JOY I USED TO HAVE PLAYING HIGH LEVEL NETBALL. THANK YOU TO THE GREAT COACHING TEAM AT THE WARRIORS FOUNDATION FOR ALL YOUR HELP, GUIDANCE AND SUPPORT.